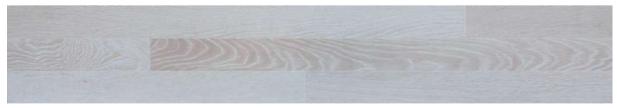

# **Stone Grain Floor**

Waterproof Laminate Floor, it has the following strong points

- Super Anti-scratch and anti-cutting, suitable for commerical areas
- Appearance is clear and true to nature
- Stain-resistant and easily to clean
- No color difference between different batches
- Various surfaces available such as EIR and Emboss
- No fading for life long use

Thickness: From 8mm to 12mm Texture: Slate.Wood Texture. Matt

Bevel: Painted V-groove