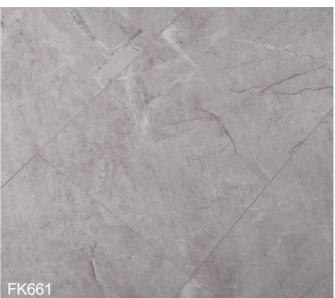

# **Stone Grain Floor**

Waterproof Laminate Floor, it has the following strong points

- Super Anti-scratch and anti-cutting, suitable for commerical areas
- Appearance is clear and true to nature
- Stain-resistant and easily to clean
- No color difference between different batches
- Various surfaces available such as EIR and Emboss
- No fading for life long use

Thickness: From 8mm to 12mm Texture: Slate.Wood Texture. Matt

Bevel: Painted V-groove