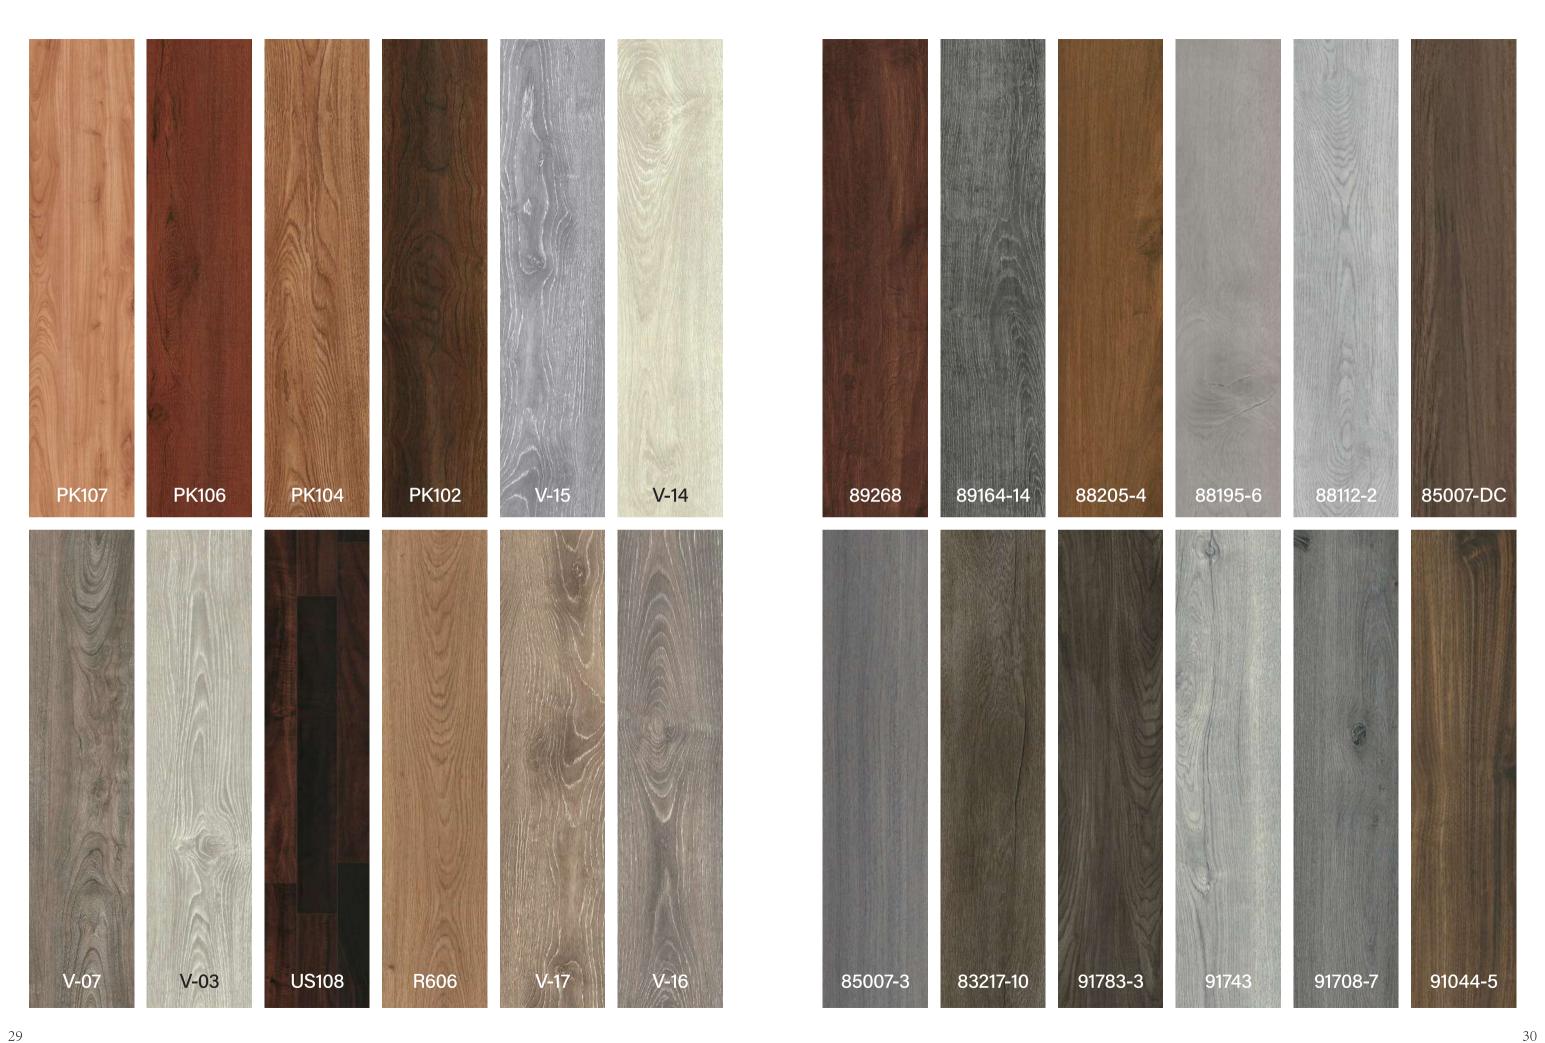

e/Internal Bonding strength | ≥1.2Mpa                                                  |
| Thermal Conductivity              | 0.198W/(m·k)                                             |









### WHY YOU CHOOSE MGO FLOOR

























# **FISHBONE-1 Series**

Size: 1220x300x8/10/12mm

Surface: EIR

Groove: U-Groove or V-Groove









17121-7



# **EIR-5 Series**

Size: 1220x240x8/10/12mm

Surface: EIR

Groove: V-Groove













# **FISHBONE-2 Series**

Size: 1220x300x10/12mm

Surface: EIR

Groove: U-Groove or V-Groove

# 904-1 904-4 904-5 904-6

# **FISHBONE-3 Series**

Size: 1220x300x10/12mm

Surface: EIR

Groove: U-Groove or V-Groove





# **NATURAL WOOD LIFE**

Size: 1218x170/197x7/8/10/12mm Surface: Brush,Emboss,Crystal

Groove: V-Groove Or Normal Groove













### **Laminate Floor Accessories**



# Moistureproof and Soundproof Underlayment



# notebook

| <br>         |
|--------------|
|              |
|              |
|              |
|              |
|              |
|              |
|              |
|              |
|              |
|              |
|              |
|              |
|              |
|              |
|              |
|              |
|              |
|              |
|              |
|              |
|              |
|              |
|              |
|              |
|              |
|              |
|              |
|              |
|              |
|              |
|              |
|              |
|              |
|              |
|              |
|              |
|              |
|              |
|              |
|