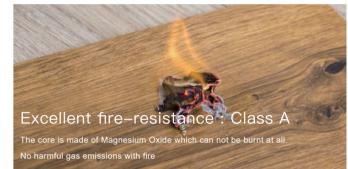

### MGO FLOOR **STRUCTURE**

### MGO FLOORS SPECIFICATIONS

7.8inx48inx10mm

| Wood size                         | 1208mm(L)*191mm(W)*8.2mm(T)                              |
|-----------------------------------|----------------------------------------------------------|
| Stone size                        | 599mm(L)*294mm(W)*8.2mm(T)<br>802mm(L)*395mm(W)*8.2mm(T) |
| Wood&Stone size                   | 1200mm(L)*187mm(W)*8.2mm(T)                              |
| Applicatinon                      | residential and commercial and public                    |
| Wearing resistance                | AC4-AC5                                                  |
| Formaldehyde                      | ND                                                       |
| Fire-Resistance                   | class A(ASTM E84)                                        |
| Thickness Swell                   | ≤3%(soaked in the water more than 24h)                   |
| Bending strength                  | ≥20Mpa                                                   |
| Elasticity Modululus              | ≥3500Mpa                                                 |
| Surface/Internal Bonding strength | ≥1.2Mpa                                                  |
| Thermal Conductivity              | 0.198W/(m·k)                                             |