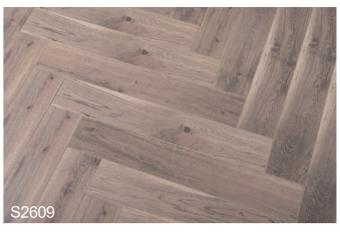

# **Herringbone Floor**

# **FISHBONE-1 Series**

Size: 1220x300x8/10/12mm

Surface: EIR

Groove: U-Groove or V-Groove

17121-7

# **FISHBONE-2 Series**

Size: 1220x300x10/12mm

Surface: EIR

Groove: U-Groove or V-Groove

# **FISHBONE-3 Series**

Size: 1220x300x10/12mm

Surface: EIR

Groove: U-Groove or V-Groove