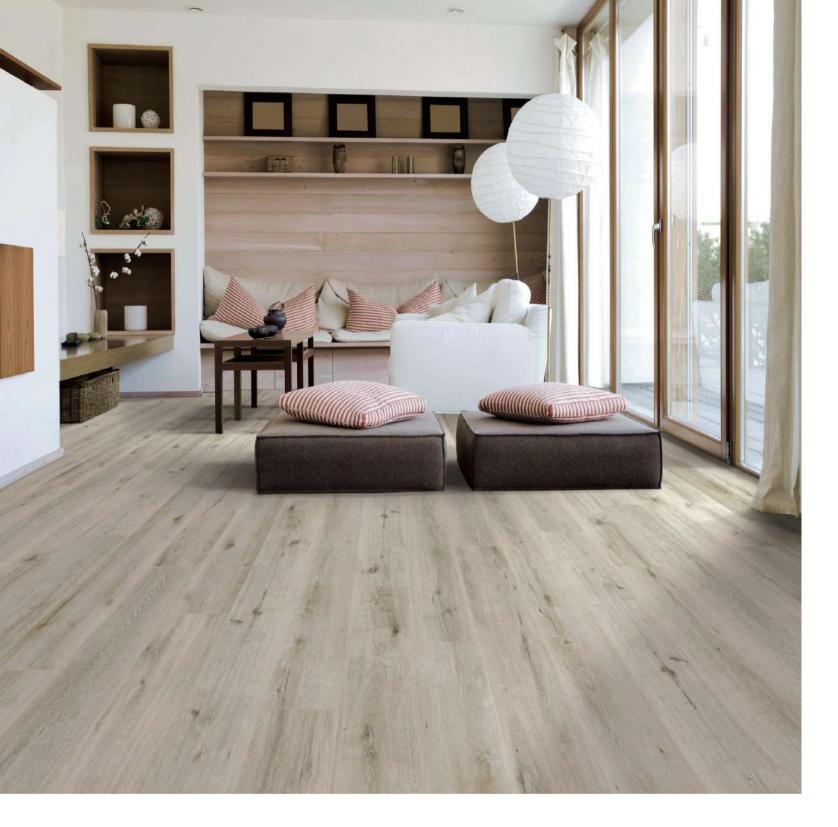

# **Normal Laminate Floor**

# **Stone Grain Floor**

Waterproof Laminate Floor, it has the following strong points

- Super Anti-scratch and anti-cutting, suitable for commerical areas
- Appearance is clear and true to nature
- Stain-resistant and easily to clean
- No color difference between different batches
- Various surfaces available such as EIR and Emboss
- No fading for life long use