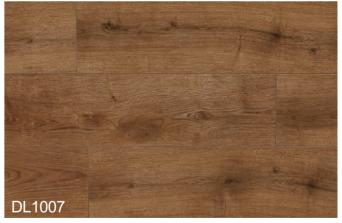

| AC4-AC5                                                  |
| Formaldehyde                      | ND                                                       |
| Fire-Resistance                   | class A(ASTM E84)                                        |
| Thickness Swell                   | ≤3%(soaked in the water more than 24h)                   |
| Bending strength                  | ≥20Mpa                                                   |
| Elasticity Modululus              | ≥3500Mpa                                                 |
| Surface/Internal Bonding strength | ≥1.2Mpa                                                  |
| Thermal Conductivity              | 0.198W/(m·k)                                             |









### WHY YOU CHOOSE MGO FLOOR

























# **FISHBONE-1 Series**

Size: 1220x300x8/10/12mm

Surface: EIR

Groove: U-Groove or V-Groove









17121-7



# **EIR-5 Series**

Size: 1220x240x8/10/12mm

Surface: EIR

Groove: V-Groove













# **FISHBONE-2 Series**

Size: 1220x300x10/12mm

Surface: EIR

Groove: U-Groove or V-Groove

# 904-1 904-4 904-5 904-6

# **FISHBONE-3 Series**

Size: 1220x300x10/12mm

Surface: EIR

Groove: U-Groove or V-Groove





# **NATURAL WOOD LIFE**

Size: 1218x170/197x7/8/10/12mm Surface: Brush,Emboss,Crystal

Groove: V-Groove Or Normal Groove













### **Laminate Floor Accessories**



# Moistureproof and Soundproof Underlayment



# notebook

| <br>         |
|--------------|
|              |
|              |
|              |
|              |
|              |
|              |
|