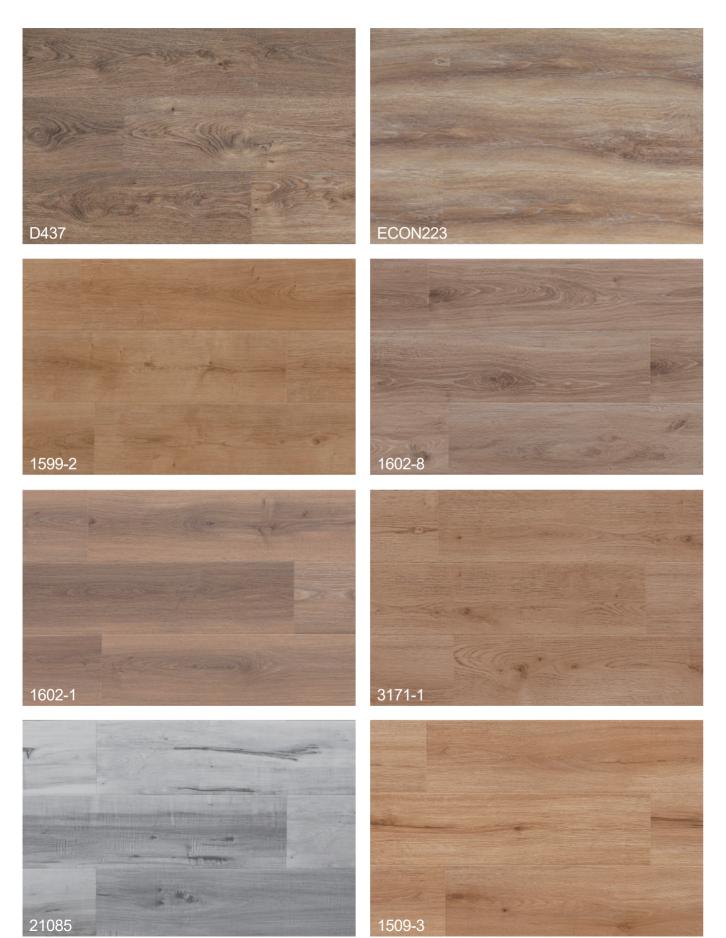

. The products include laminate flooring, SPC flooring, new materials for floors, wall panels, and other new materials for walls. Darekaou has been committed to exploring international markets, and its products are popular in more than 30 countries and regions including Europe, North America, Southeast Asia, the Middle East, South America, and Africa. In 2019, it established a branch in the United States and has sales outlets worldwide. Its products have been favored by numerous commercial partners and households globally. With a focus on quality and innovation, Darekaou aims to become a practitioner of global healthy building materials, providing customer-oriented, convenient, beneficial, and advantageous solutions.

### CERTIFICATE



























# **Normal Laminate Floor**



















# **Herringbone Floor**































# **Stone Grain Floor**















Waterproof Laminate Floor, it has the following strong points

- Super Anti-scratch and anti-cutting, suitable for commerical areas
- Appearance is clear and true to nature
- Stain-resistant and easily to clean
- No color difference between different batches
- Various surfaces available such as EIR and Emboss
- No fading for life long use



Thickness: From 8mm to 12mm Texture: Slate.Wood Texture. Matt

Bevel: Painted V-groove













# **Waterproof Laminate Floor**



























### MGO FLOOR **STRUCTURE**



### VALINGE 2G-FD **CLICK SYSTEM**





### MGO FLOORS SPECIFICATIONS

7.8inx48inx10mm

| Wood size                         | 1208mm(L)*191mm(W)*8.2mm(T)