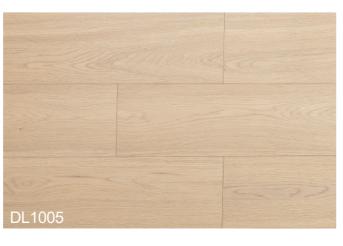

# **NATURAL WOOD LIFE**

Size: 1218x170/197x7/8/10/12mm Surface: Brush,Emboss,Crystal

Groove: V-Groove Or Normal Groove