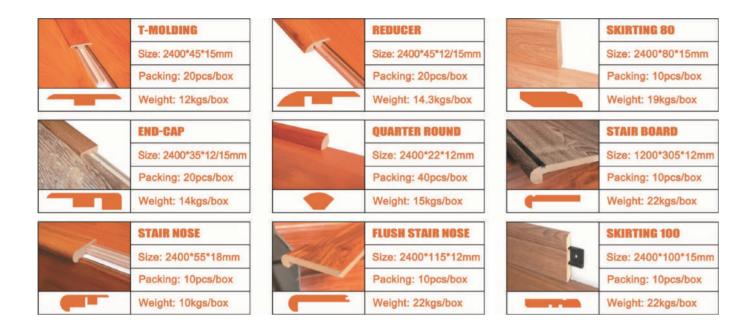

|
| Thermal Conductivity              | 0.198W/(m·k)                                             |









### WHY YOU CHOOSE MGO FLOOR

























# **FISHBONE-1 Series**

Size: 1220x300x8/10/12mm

Surface: EIR

Groove: U-Groove or V-Groove









17121-7



# **EIR-5 Series**

Size: 1220x240x8/10/12mm

Surface: EIR

Groove: V-Groove













# **FISHBONE-2 Series**

Size: 1220x300x10/12mm

Surface: EIR

Groove: U-Groove or V-Groove

# 904-1 904-4 904-5 904-6

# **FISHBONE-3 Series**

Size: 1220x300x10/12mm

Surface: EIR

Groove: U-Groove or V-Groove





# **NATURAL WOOD LIFE**

Size: 1218x170/197x7/8/10/12mm Surface: Brush,Emboss,Crystal

Groove: V-Groove Or Normal Groove













### **Laminate Floor Accessories**



# Moistureproof and Soundproof Underlayment



# notebook

| <br>         |
|--------------|
|              |
|              |
|              |
|              |
|              |
|              |
|              |
|              |
|              |
|              |
|              |
|              |
|              |
|              |
|              |
|              |
|              |
|              |
|              |
|              |
|              |
|              |
|              |
|              |
|              |
|              |
|              |
|              |
|              |
|              |
|              |
|              |
|              |
|              |
|              |
|              |
|              |
|              |
|              |
|              |
|              |
|