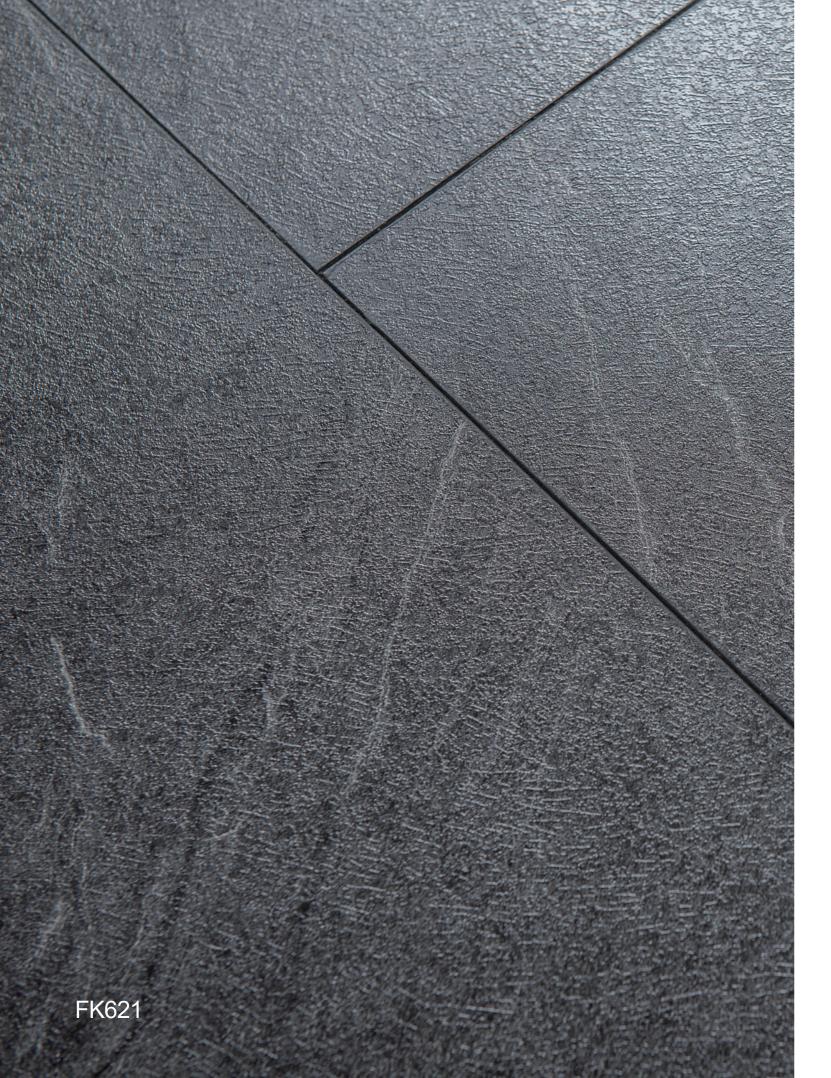

# **Stone Grain Floor**

Waterproof Laminate Floor, it has the following strong points

- Super Anti-scratch and anti-cutting, suitable for commerical areas
- Appearance is clear and true to nature
- Stain-resistant and easily to clean
- No color difference between different batches
- Various surfaces available such as EIR and Emboss
- No fading for life long use

Thickness: From 8mm to 12mm Texture: Slate.Wood Texture. Matt

Bevel: Painted V-groove