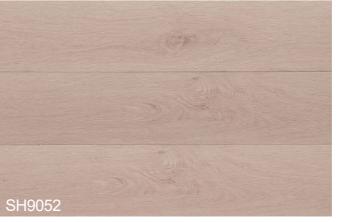

| AC4-AC5                                                  |
| Formaldehyde                      | ND                                                       |
| Fire-Resistance                   | class A(ASTM E84)                                        |
| Thickness Swell                   | ≤3%(soaked in the water more than 24h)                   |
| Bending strength                  | ≥20Mpa                                                   |
| Elasticity Modululus              | ≥3500Mpa                                                 |
| Surface/Internal Bonding strength | ≥1.2Mpa                                                  |
| Thermal Conductivity              | 0.198W/(m·k)                                             |









### WHY YOU CHOOSE MGO FLOOR

























# **FISHBONE-1 Series**

Size: 1220x300x8/10/12mm

Surface: EIR

Groove: U-Groove or V-Groove









17121-7



# **EIR-5 Series**

Size: 1220x240x8/10/12mm

Surface: EIR

Groove: V-Groove













# **FISHBONE-2 Series**

Size: 1220x300x10/12mm

Surface: EIR

Groove: U-Groove or V-Groove

# 904-1 904-4 904-5 904-6

# **FISHBONE-3 Series**

Size: 1220x300x10/12mm

Surface: EIR

Groove: U-Groove or V-Groove





# **NATURAL WOOD LIFE**

Size: 1218x170/197x7/8/10/12mm Surface: Brush,Emboss,Crystal

Groove: V-Groove Or Normal Groove













### **Laminate Floor Accessories**



# Moistureproof and Soundproof Underlayment



# notebook

| <br>         |
|--------------|
|              |
|              |
|              |
|              |
|              |
|              |
|