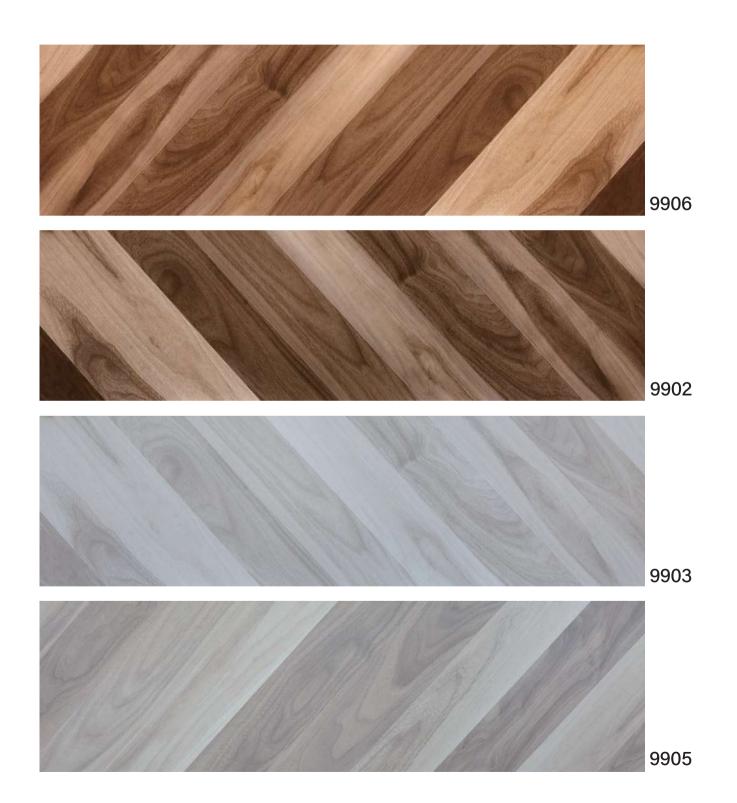

# **Herringbone Floor**

# **FISHBONE-1 Series**

Size: 1220x300x8/10/12mm

Surface: EIR

Groove: U-Groove or V-Groove

17121-7

# **FISHBONE-2 Series**

Size: 1220x300x10/12mm

Surface: EIR

Groove: U-Groove or V-Groove

# **FISHBONE-3 Series**

Size: 1220x300x10/12mm

Surface: EIR

Groove: U-Groove or V-Groove