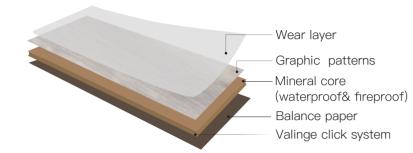

, providing customer-oriented, convenient, beneficial, and advantageous solutions.

### CERTIFICATE



























# **Normal Laminate Floor**



















# **Herringbone Floor**































# **Stone Grain Floor**















Waterproof Laminate Floor, it has the following strong points

- Super Anti-scratch and anti-cutting, suitable for commerical areas
- Appearance is clear and true to nature
- Stain-resistant and easily to clean
- No color difference between different batches
- Various surfaces available such as EIR and Emboss
- No fading for life long use



Thickness: From 8mm to 12mm Texture: Slate.Wood Texture. Matt

Bevel: Painted V-groove













# **Waterproof Laminate Floor**



























### MGO FLOOR **STRUCTURE**



### VALINGE 2G-FD **CLICK SYSTEM**





### MGO FLOORS SPECIFICATIONS

7.8inx48inx10mm

| Wood size                         | 1208mm(L)*191mm(W)*8.2mm(T)                              |
|-----------------------------------|----------------------------------------------------------|
| Stone size                        | 599mm(L)*294mm(W)*8.2mm(T)<br>802mm(L)*395mm(W)*8.2mm(T) |
| Wood&Stone size                   | 1200mm(L)*187mm(W)*8.2mm(T)                              |
| Applicatinon                      | residential and commercial and public                    |
| Wearing resistance                | AC4-AC5                                                  |
| Formaldehyde                      | ND                                                       |
| Fire-Resistance