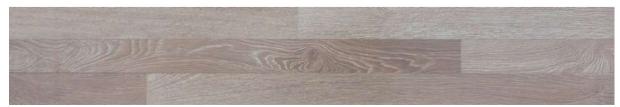

STM E84)                                        |
| Thickness Swell                   | ≤3%(soaked in the water more than 24h)                   |
| Bending strength                  | ≥20Mpa                                                   |
| Elasticity Modululus              | ≥3500Mpa                                                 |
| Surface/Internal Bonding strength | ≥1.2Mpa                                                  |
| Thermal Conductivity              | 0.198W/(m·k)                                             |









### WHY YOU CHOOSE MGO FLOOR

























# **FISHBONE-1 Series**

Size: 1220x300x8/10/12mm

Surface: EIR

Groove: U-Groove or V-Groove









17121-7



# **EIR-5 Series**

Size: 1220x240x8/10/12mm

Surface: EIR

Groove: V-Groove













# **FISHBONE-2 Series**

Size: 1220x300x10/12mm

Surface: EIR

Groove: U-Groove or V-Groove

# 904-1 904-4 904-5 904-6

# **FISHBONE-3 Series**

Size: 1220x300x10/12mm

Surface: EIR

Groove: U-Groove or V-Groove





# **NATURAL WOOD LIFE**

Size: 1218x170/197x7/8/10/12mm Surface: Brush,Emboss,Crystal

Groove: V-Groove Or Normal Groove













### **Laminate Floor Accessories**



# Moistureproof and Soundproof Underlayment



# notebook

| <br>         |
|--------------|
|              |
|              |
|              |
|              |
|              |
|              |
|              |
|              |
|              |
|              |
|              |
|              |
|              |
|              |
|              |
|              |
|              |
|              |
|