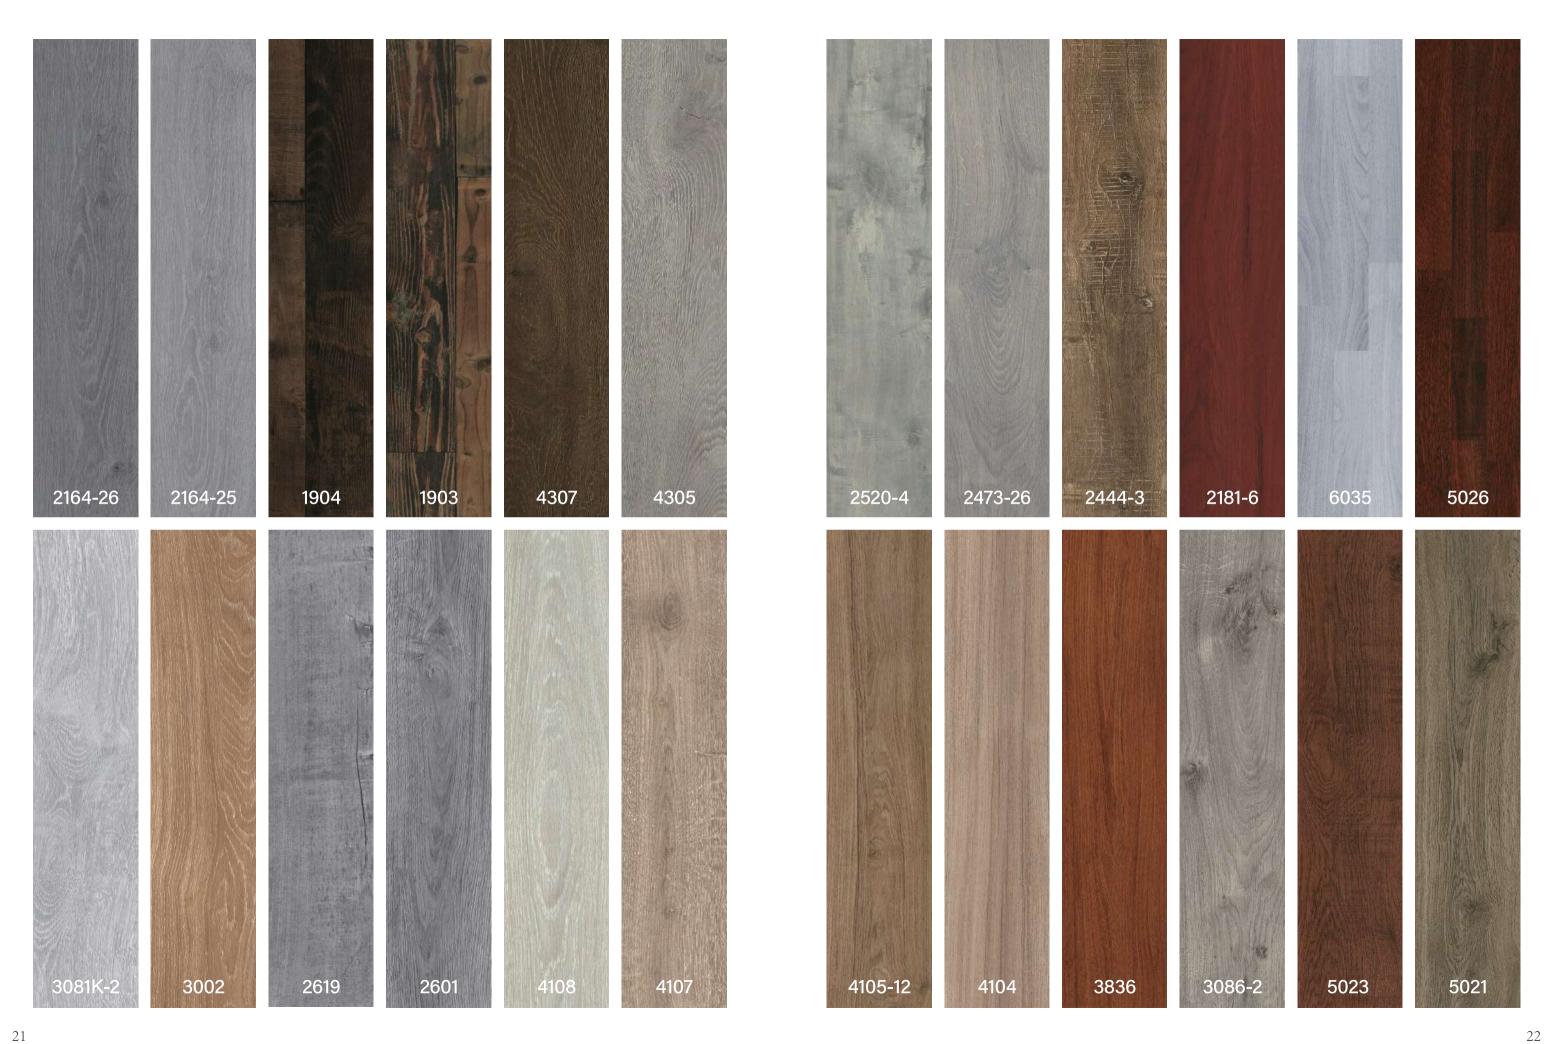

# **Normal Laminate Floor**

# **Stone Grain Floor**

Waterproof Laminate Floor, it has the following strong points

- Super Anti-scratch and anti-cutting, suitable for commerical areas
- Appearance is clear and true to nature
- Stain-resistant and easily to clean
- No color difference between different batches
- Various surfaces available such as EIR and Emboss
- No fading for life long use