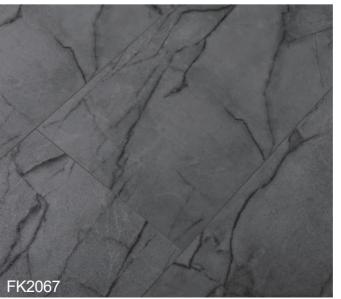

# **Stone Grain Floor**

Waterproof Laminate Floor, it has the following strong points

- Super Anti-scratch and anti-cutting, suitable for commerical areas
- Appearance is clear and true to nature
- Stain-resistant and easily to clean
- No color difference between different batches
- Various surfaces available such as EIR and Emboss
- No fading for life long use

Thickness: From 8mm to 12mm Texture: Slate.Wood Texture. Matt

Bevel: Painted V-groove