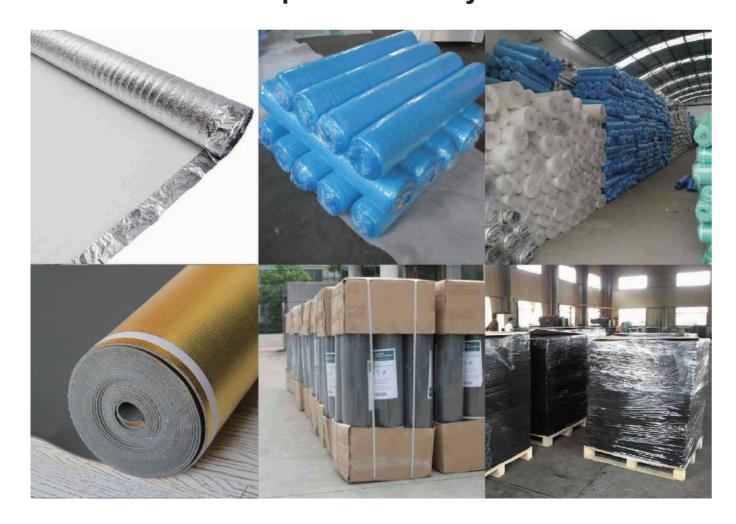

|
| Thermal Conductivity              | 0.198W/(m·k)                                             |









### WHY YOU CHOOSE MGO FLOOR

























# **FISHBONE-1 Series**

Size: 1220x300x8/10/12mm

Surface: EIR

Groove: U-Groove or V-Groove









17121-7



# **EIR-5 Series**

Size: 1220x240x8/10/12mm

Surface: EIR

Groove: V-Groove













# **FISHBONE-2 Series**

Size: 1220x300x10/12mm

Surface: EIR

Groove: U-Groove or V-Groove

# 904-1 904-4 904-5 904-6

# **FISHBONE-3 Series**

Size: 1220x300x10/12mm

Surface: EIR

Groove: U-Groove or V-Groove





# **NATURAL WOOD LIFE**

Size: 1218x170/197x7/8/10/12mm Surface: Brush,Emboss,Crystal

Groove: V-Groove Or Normal Groove













### **Laminate Floor Accessories**



# Moistureproof and Soundproof Underlayment



# notebook

| <br>         |
|--------------|
|              |
|              |
|              |
|              |
|              |
|              |
|              |
|              |
|              |
|              |
|              |
|              |
|              |
|              |
|              |
|              |
|              |
|              |
|              |
|              |
|              |
|              |
|              |
|              |
|              |
|              |
|              |
|              |
|              |
|              |
|              |
|              |
|              |
|              |
|              |
|              |
|              |
|              |
|              |
|              |
|              |
|              |
|              |
|              |
|