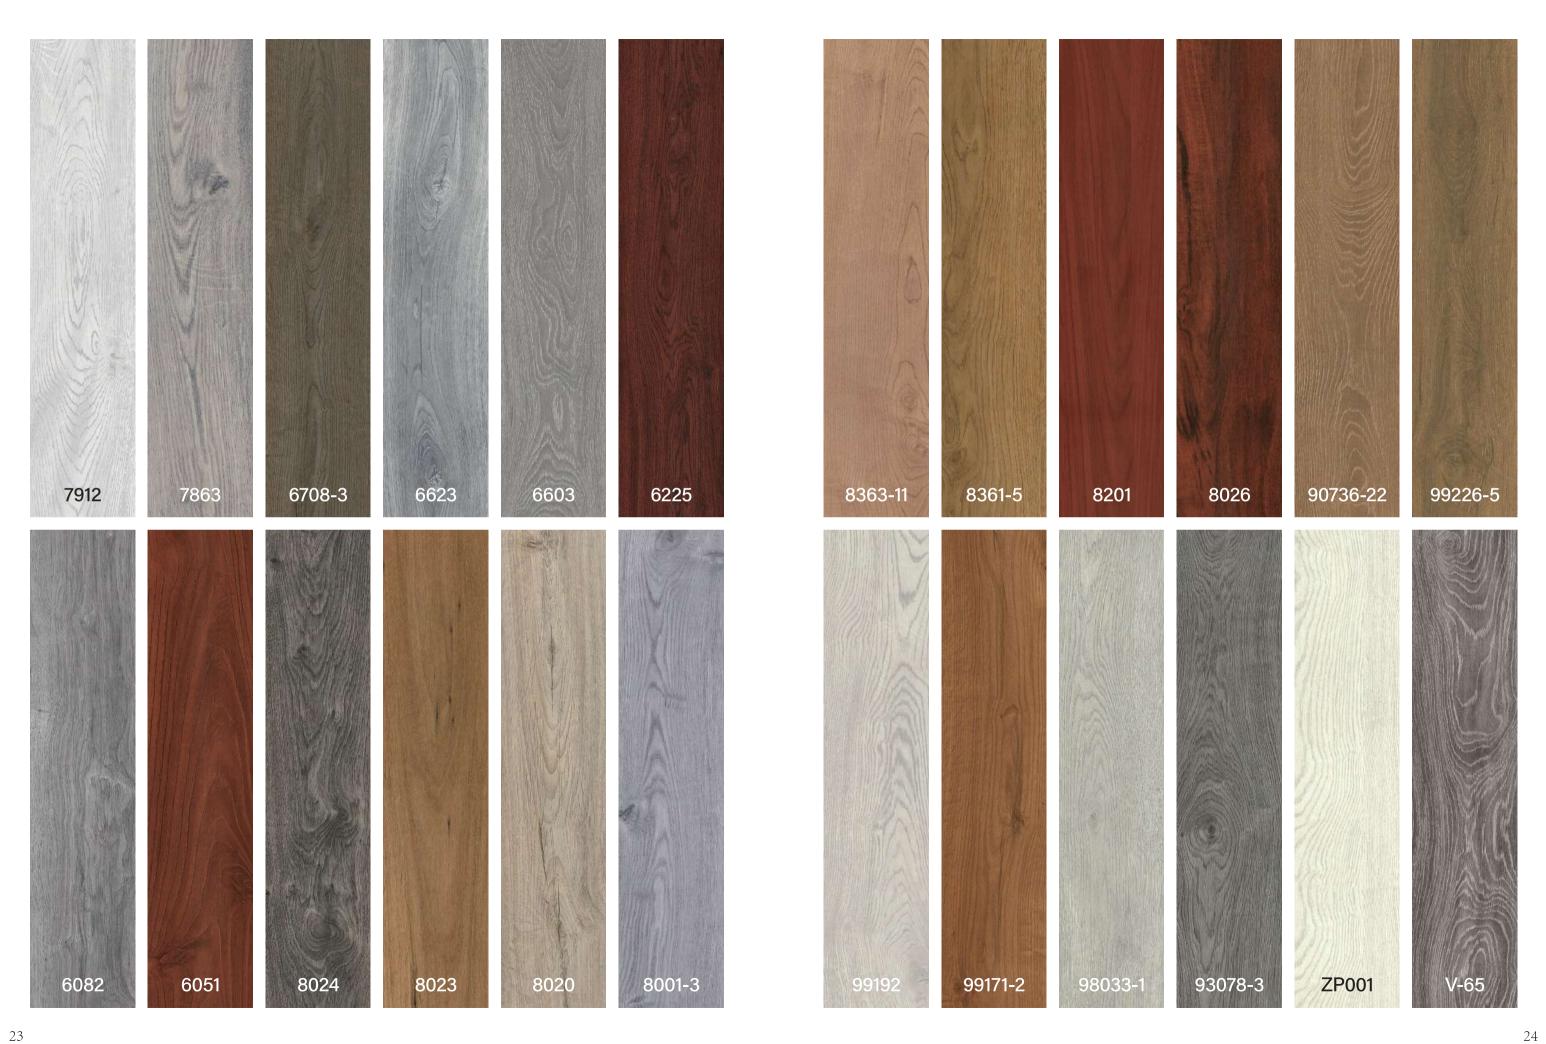

rface/Internal Bonding strength | ≥1.2Mpa                                                  |
| Thermal Conductivity              | 0.198W/(m·k)                                             |









### WHY YOU CHOOSE MGO FLOOR

























# **FISHBONE-1 Series**

Size: 1220x300x8/10/12mm

Surface: EIR

Groove: U-Groove or V-Groove









17121-7



# **EIR-5 Series**

Size: 1220x240x8/10/12mm

Surface: EIR

Groove: V-Groove













# **FISHBONE-2 Series**

Size: 1220x300x10/12mm

Surface: EIR

Groove: U-Groove or V-Groove

# 904-1 904-4 904-5 904-6

# **FISHBONE-3 Series**

Size: 1220x300x10/12mm

Surface: EIR

Groove: U-Groove or V-Groove





# **NATURAL WOOD LIFE**

Size: 1218x170/197x7/8/10/12mm Surface: Brush,Emboss,Crystal

Groove: V-Groove Or Normal Groove













### **Laminate Floor Accessories**



# Moistureproof and Soundproof Underlayment



# notebook

| <br>         |
|--------------|
|              |
|              |
|              |
|              |
|              |
|              |
|              |
|              |
|              |
|              |
|              |
|              |
|              |
|              |
|              |
|              |
|              |
|              |
|              |
|              |
|              |
|              |
|              |
|              |
|              |
|              |
|              |
|              |
|              |
|              |
|              |
|              |
|              |
|              |
|              |
|              |
|              |
|              |
|