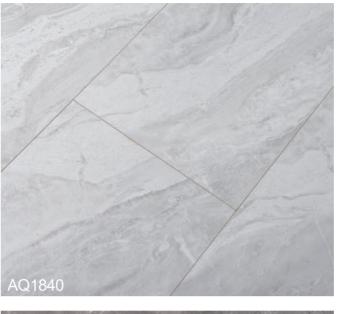

# **Stone Grain Floor**

Waterproof Laminate Floor, it has the following strong points

- Super Anti-scratch and anti-cutting, suitable for commerical areas
- Appearance is clear and true to nature
- Stain-resistant and easily to clean
- No color difference between different batches
- Various surfaces available such as EIR and Emboss
- No fading for life long use

Thickness: From 8mm to 12mm Texture: Slate.Wood Texture. Matt

Bevel: Painted V-groove