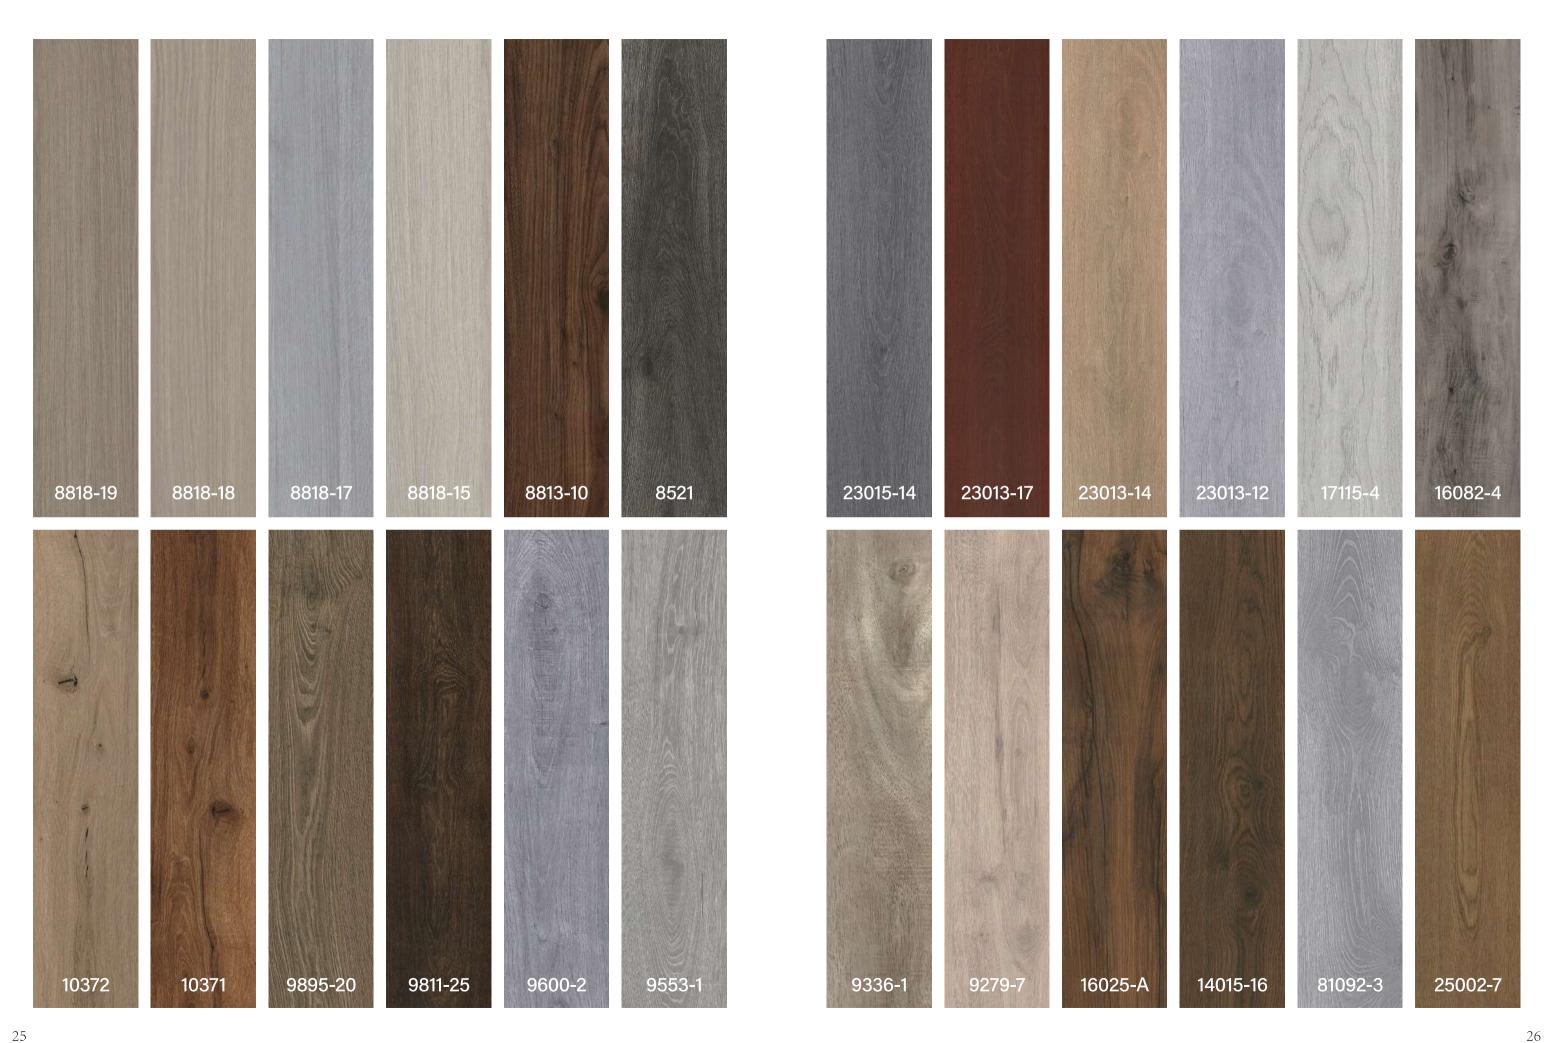

ace/Internal Bonding strength | ≥1.2Mpa                                                  |
| Thermal Conductivity              | 0.198W/(m·k)                                             |









### WHY YOU CHOOSE MGO FLOOR

























# **FISHBONE-1 Series**

Size: 1220x300x8/10/12mm

Surface: EIR

Groove: U-Groove or V-Groove









17121-7



# **EIR-5 Series**

Size: 1220x240x8/10/12mm

Surface: EIR

Groove: V-Groove













# **FISHBONE-2 Series**

Size: 1220x300x10/12mm

Surface: EIR

Groove: U-Groove or V-Groove

# 904-1 904-4 904-5 904-6

# **FISHBONE-3 Series**

Size: 1220x300x10/12mm

Surface: EIR

Groove: U-Groove or V-Groove





# **NATURAL WOOD LIFE**

Size: 1218x170/197x7/8/10/12mm Surface: Brush,Emboss,Crystal

Groove: V-Groove Or Normal Groove













### **Laminate Floor Accessories**



# Moistureproof and Soundproof Underlayment



# notebook

| <br>         |
|--------------|
|              |
|              |
|              |
|              |
|              |
|              |
|              |
|              |
|              |
|              |
|              |
|              |
|              |
|              |
|              |
|              |
|              |
|              |
|              |
|              |
|              |
|              |
|              |
|              |
|              |
|              |
|              |
|              |
|              |
|              |
|              |
|              |
|              |
|              |
|              |
|              |
|              |
|              |
|              |