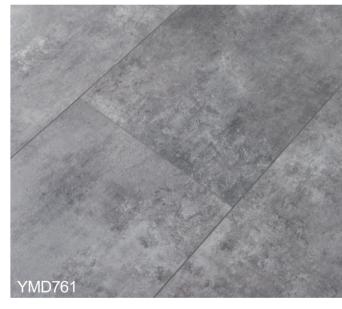

# **Stone Grain Floor**

Waterproof Laminate Floor, it has the following strong points

- Super Anti-scratch and anti-cutting, suitable for commerical areas
- Appearance is clear and true to nature
- Stain-resistant and easily to clean
- No color difference between different batches
- Various surfaces available such as EIR and Emboss
- No fading for life long use

Thickness: From 8mm to 12mm Texture: Slate.Wood Texture. Matt

Bevel: Painted V-groove