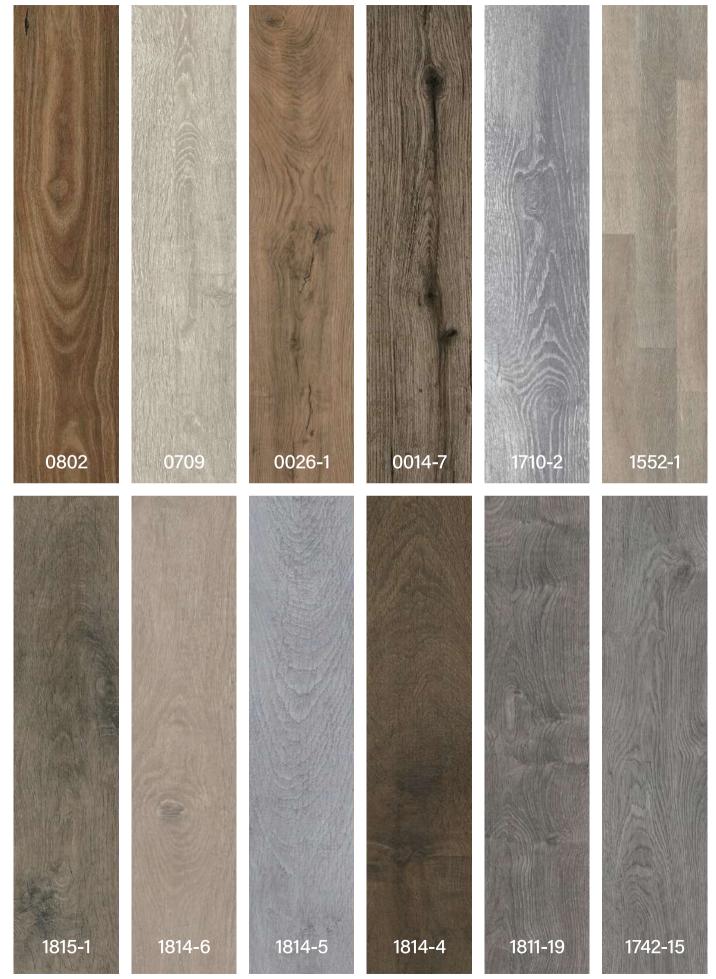

# **Normal Laminate Floor**

# **Stone Grain Floor**

Waterproof Laminate Floor, it has the following strong points

- Super Anti-scratch and anti-cutting, suitable for commerical areas
- Appearance is clear and true to nature
- Stain-resistant and easily to clean
- No color difference between different batches
- Various surfaces available such as EIR and Emboss
- No fading for life long use