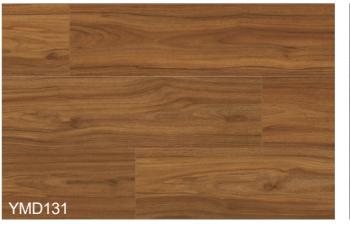

# **Normal Laminate Floor**

Thickness: From 8mm to 12mm Texture: Slate.Wood Texture. Matt

Bevel: Painted V-groove