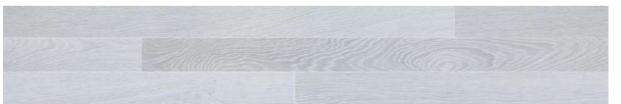

A(ASTM E84)                                        |
| Thickness Swell                   | ≤3%(soaked in the water more than 24h)                   |
| Bending strength                  | ≥20Mpa                                                   |
| Elasticity Modululus              | ≥3500Mpa                                                 |
| Surface/Internal Bonding strength | ≥1.2Mpa                                                  |
| Thermal Conductivity              | 0.198W/(m·k)                                             |









### WHY YOU CHOOSE MGO FLOOR

























# **FISHBONE-1 Series**

Size: 1220x300x8/10/12mm

Surface: EIR

Groove: U-Groove or V-Groove









17121-7



# **EIR-5 Series**

Size: 1220x240x8/10/12mm

Surface: EIR

Groove: V-Groove













# **FISHBONE-2 Series**

Size: 1220x300x10/12mm

Surface: EIR

Groove: U-Groove or V-Groove

# 904-1 904-4 904-5 904-6

# **FISHBONE-3 Series**

Size: 1220x300x10/12mm

Surface: EIR

Groove: U-Groove or V-Groove





# **NATURAL WOOD LIFE**

Size: 1218x170/197x7/8/10/12mm Surface: Brush,Emboss,Crystal

Groove: V-Groove Or Normal Groove













### **Laminate Floor Accessories**



# Moistureproof and Soundproof Underlayment



# notebook

| <br>         |
|--------------|
|              |
|              |
|              |
|              |
|              |
|              |
|              |
|              |
|              |
|              |
|              |
|              |
|              |
|              |
|              |
|              |
|              |
|              |
|