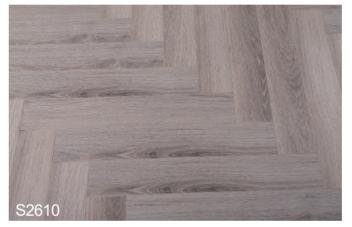

# **Herringbone Floor**

# **FISHBONE-1 Series**

Size: 1220x300x8/10/12mm

Surface: EIR

Groove: U-Groove or V-Groove

17121-7

# **FISHBONE-2 Series**

Size: 1220x300x10/12mm

Surface: EIR

Groove: U-Groove or V-Groove

# **FISHBONE-3 Series**

Size: 1220x300x10/12mm

Surface: EIR

Groove: U-Groove or V-Groove