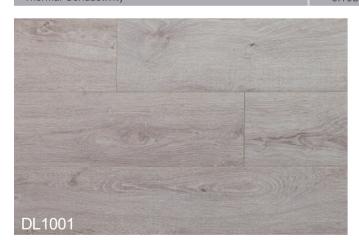

c                    |
| Wearing resistance                | AC4-AC5                                                  |
| Formaldehyde                      | ND                                                       |
| Fire-Resistance                   | class A(ASTM E84)                                        |
| Thickness Swell                   | ≤3%(soaked in the water more than 24h)                   |
| Bending strength                  | ≥20Mpa                                                   |
| Elasticity Modululus              | ≥3500Mpa                                                 |
| Surface/Internal Bonding strength | ≥1.2Mpa                                                  |
| Thermal Conductivity              | 0.198W/(m·k)                                             |









### WHY YOU CHOOSE MGO FLOOR

























# **FISHBONE-1 Series**

Size: 1220x300x8/10/12mm

Surface: EIR

Groove: U-Groove or V-Groove









17121-7



# **EIR-5 Series**

Size: 1220x240x8/10/12mm

Surface: EIR

Groove: V-Groove













# **FISHBONE-2 Series**

Size: 1220x300x10/12mm

Surface: EIR

Groove: U-Groove or V-Groove

# 904-1 904-4 904-5 904-6

# **FISHBONE-3 Series**

Size: 1220x300x10/12mm

Surface: EIR

Groove: U-Groove or V-Groove





# **NATURAL WOOD LIFE**

Size: 1218x170/197x7/8/10/12mm Surface: Brush,Emboss,Crystal

Groove: V-Groove Or Normal Groove













### **Laminate Floor Accessories**



# Moistureproof and Soundproof Underlayment



# notebook

| <br>         |
|--------------|
|              |
|              |
|              |
|