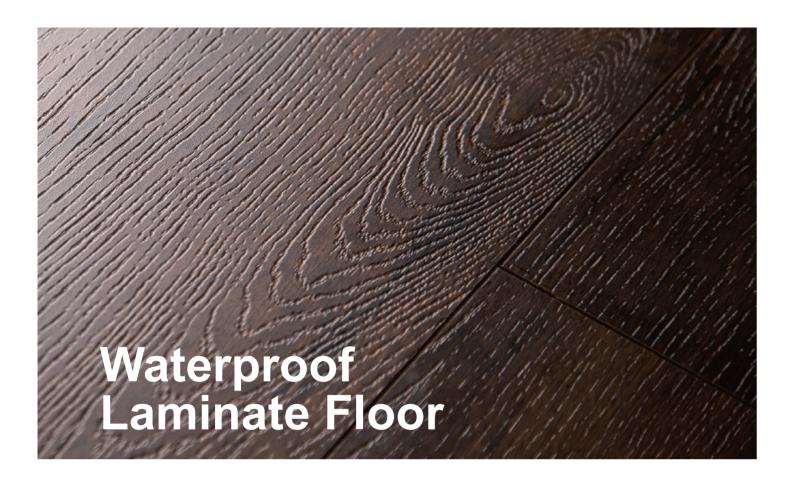

# **Waterproof Laminate Floor**

# **Stone Grain Floor**

Waterproof Laminate Floor, it has the following strong points

- Super Anti-scratch and anti-cutting, suitable for commerical areas
- Appearance is clear and true to nature
- Stain-resistant and easily to clean
- No color difference between different batches
- Various surfaces available such as EIR and Emboss
- No fading for life long use