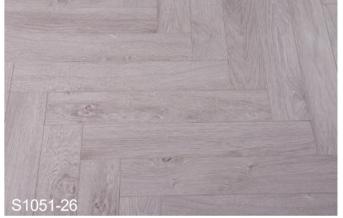

# **Herringbone Floor**

# **FISHBONE-1 Series**

Size: 1220x300x8/10/12mm

Surface: EIR

Groove: U-Groove or V-Groove

17121-7

# **FISHBONE-2 Series**

Size: 1220x300x10/12mm

Surface: EIR

Groove: U-Groove or V-Groove

# **FISHBONE-3 Series**

Size: 1220x300x10/12mm

Surface: EIR

Groove: U-Groove or V-Groove