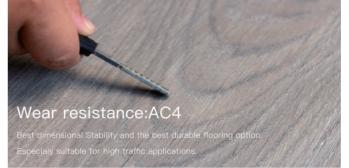

### MGO FLOORS SPECIFICATIONS

7.8inx48inx10mm

| Wood size                         | 1208mm(L)*191mm(W)*8.2mm(T)                              |
|-----------------------------------|----------------------------------------------------------|
| Stone size                        | 599mm(L)*294mm(W)*8.2mm(T)<br>802mm(L)*395mm(W)*8.2mm(T) |
| Wood&Stone size                   | 1200mm(L)*187mm(W)*8.2mm(T)                              |
| Applicatinon                      | residential and commercial and public                    |
| Wearing resistance                | AC4-AC5                                                  |
| Formaldehyde                      | ND                                                       |
| Fire-Resistance                   | class A(ASTM E84)                                        |
| Thickness Swell                   | ≤3%(soaked in the water more than 24h)                   |
| Bending strength                  | ≥20Mpa                                                   |
| Elasticity Modululus              | ≥3500Mpa                                                 |
| Surface/Internal Bonding strength | ≥1.2Mpa                                                  |
| Thermal Conductivity              | 0.198W/(m·k)                                             |