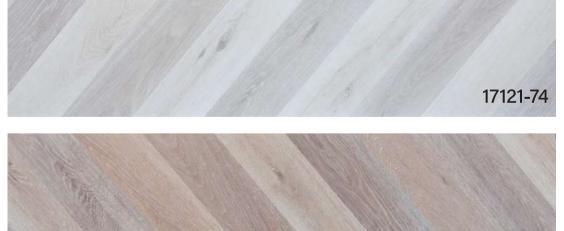

# **FISHBONE-1 Series**

Size: 1220x300x8/10/12mm

Surface: EIR

Groove: U-Groove or V-Groove

17121-7