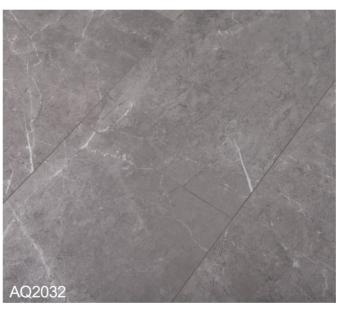

# **Stone Grain Floor**

Waterproof Laminate Floor, it has the following strong points

- Super Anti-scratch and anti-cutting, suitable for commerical areas
- Appearance is clear and true to nature
- Stain-resistant and easily to clean
- No color difference between different batches
- Various surfaces available such as EIR and Emboss
- No fading for life long use

Thickness: From 8mm to 12mm Texture: Slate.Wood Texture. Matt

Bevel: Painted V-groove