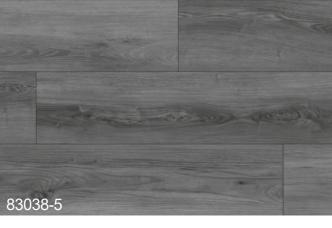

# **Stone Grain Floor**

Waterproof Laminate Floor, it has the following strong points

- Super Anti-scratch and anti-cutting, suitable for commerical areas
- Appearance is clear and true to nature
- Stain-resistant and easily to clean
- No color difference between different batches
- Various surfaces available such as EIR and Emboss
- No fading for life long use

Thickness: From 8mm to 12mm Texture: Slate.Wood Texture. Matt

Bevel: Painted V-groove