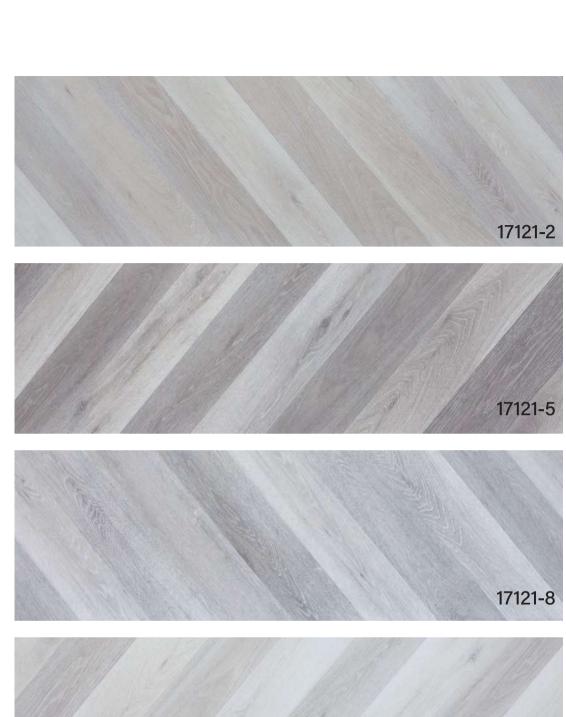

# **Herringbone Floor**

# **FISHBONE-1 Series**

Size: 1220x300x8/10/12mm

Surface: EIR

Groove: U-Groove or V-Groove

17121-7

# **FISHBONE-2 Series**

Size: 1220x300x10/12mm

Surface: EIR

Groove: U-Groove or V-Groove

# **FISHBONE-3 Series**

Size: 1220x300x10/12mm

Surface: EIR

Groove: U-Groove or V-Groove