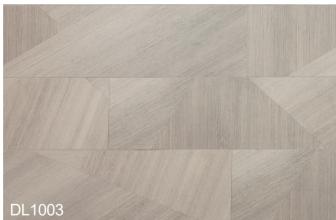

|
| Wearing resistance                | AC4-AC5                                                  |
| Formaldehyde                      | ND                                                       |
| Fire-Resistance                   | class A(ASTM E84)                                        |
| Thickness Swell                   | ≤3%(soaked in the water more than 24h)                   |
| Bending strength                  | ≥20Mpa                                                   |
| Elasticity Modululus              | ≥3500Mpa                                                 |
| Surface/Internal Bonding strength | ≥1.2Mpa                                                  |
| Thermal Conductivity              | 0.198W/(m·k)                                             |









### WHY YOU CHOOSE MGO FLOOR

























# **FISHBONE-1 Series**

Size: 1220x300x8/10/12mm

Surface: EIR

Groove: U-Groove or V-Groove









17121-7



# **EIR-5 Series**

Size: 1220x240x8/10/12mm

Surface: EIR

Groove: V-Groove













# **FISHBONE-2 Series**

Size: 1220x300x10/12mm

Surface: EIR

Groove: U-Groove or V-Groove

# 904-1 904-4 904-5 904-6

# **FISHBONE-3 Series**

Size: 1220x300x10/12mm

Surface: EIR

Groove: U-Groove or V-Groove





# **NATURAL WOOD LIFE**

Size: 1218x170/197x7/8/10/12mm Surface: Brush,Emboss,Crystal

Groove: V-Groove Or Normal Groove













### **Laminate Floor Accessories**



# Moistureproof and Soundproof Underlayment



# notebook

| <br>         |
|--------------|
|              |
|              |
|              |
|