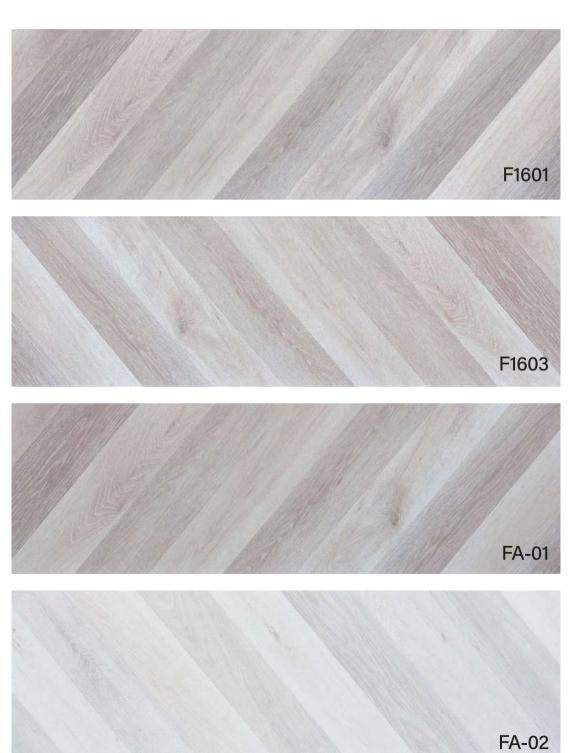

# **Herringbone Floor**

# **FISHBONE-1 Series**

Size: 1220x300x8/10/12mm

Surface: EIR

Groove: U-Groove or V-Groove

17121-7

# **EIR-5 Series**

Size: 1220x240x8/10/12mm

Surface: EIR

Groove: V-Groove

# **FISHBONE-2 Series**

Size: 1220x300x10/12mm

Surface: EIR

Groove: U-Groove or V-Groove

# **FISHBONE-3 Series**

Size: 1220x300x10/12mm

Surface: EIR

Groove: U-Groove or V-Groove