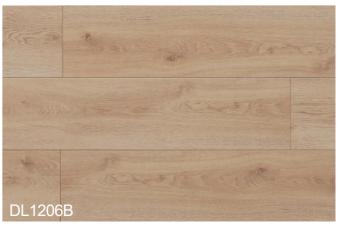

# **Normal Laminate Floor**

# **Stone Grain Floor**

Waterproof Laminate Floor, it has the following strong points

- Super Anti-scratch and anti-cutting, suitable for commerical areas
- Appearance is clear and true to nature
- Stain-resistant and easily to clean
- No color difference between different batches
- Various surfaces available such as EIR and Emboss
- No fading for life long use

Thickness: From 8mm to 12mm Texture: Slate.Wood Texture. Matt

Bevel: Painted V-groove