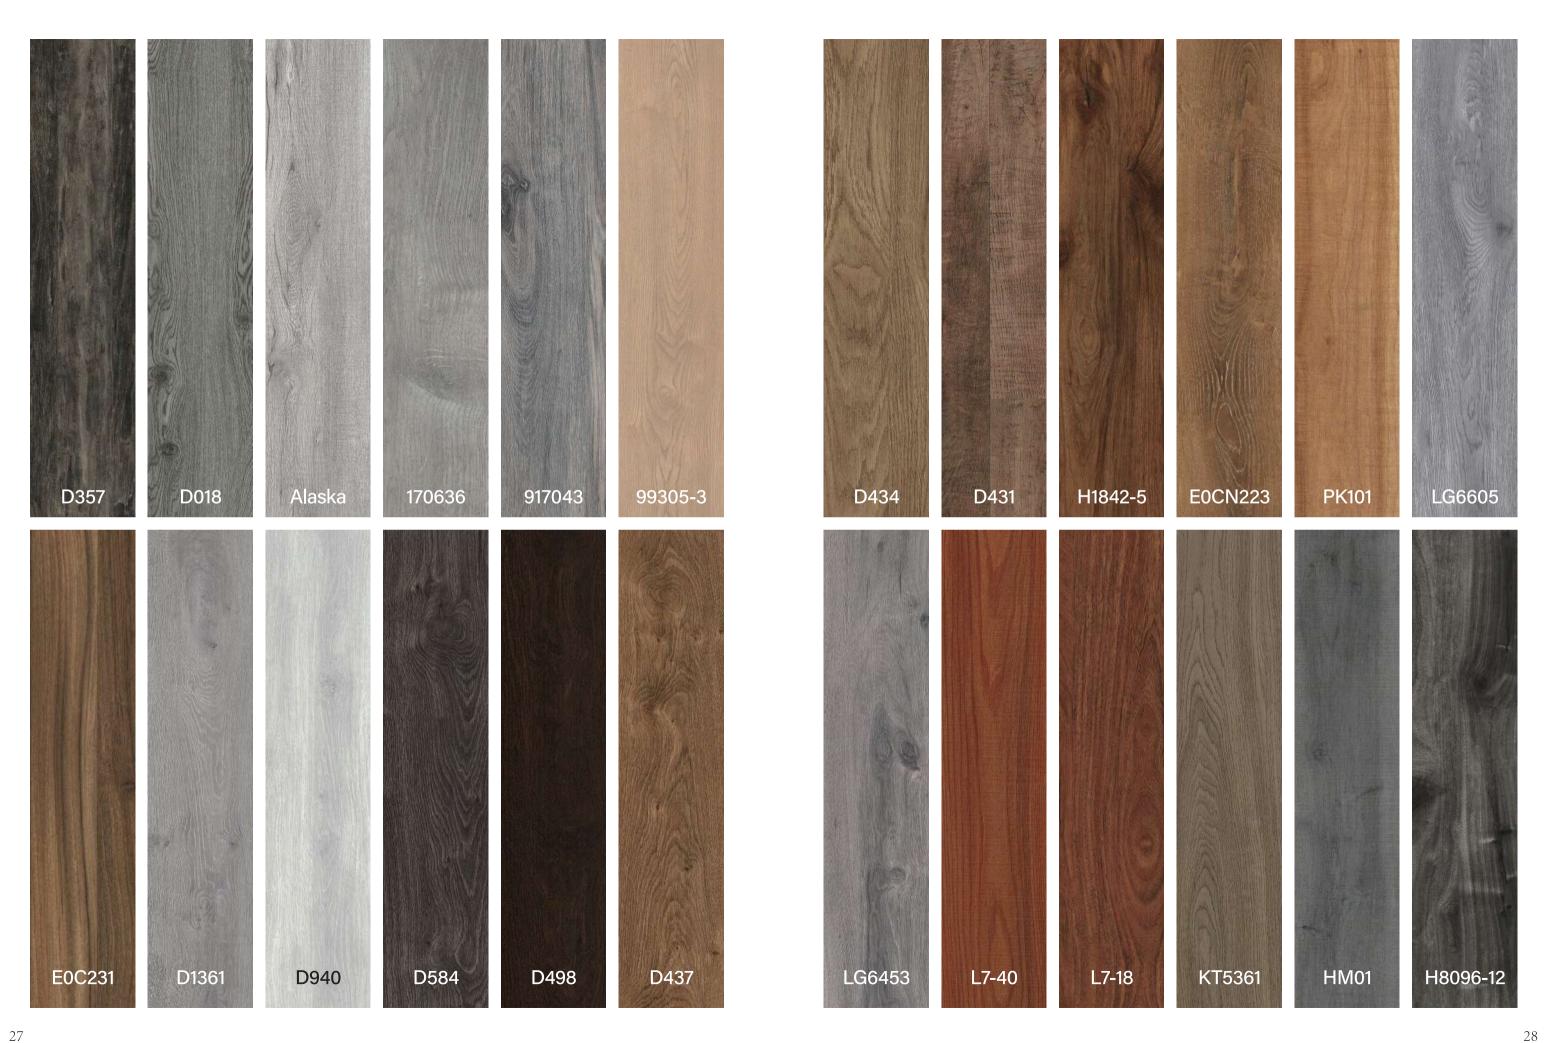

Internal Bonding strength | ≥1.2Mpa                                                  |
| Thermal Conductivity              | 0.198W/(m·k)                                             |









### WHY YOU CHOOSE MGO FLOOR

























# **FISHBONE-1 Series**

Size: 1220x300x8/10/12mm

Surface: EIR

Groove: U-Groove or V-Groove









17121-7



# **EIR-5 Series**

Size: 1220x240x8/10/12mm

Surface: EIR

Groove: V-Groove













# **FISHBONE-2 Series**

Size: 1220x300x10/12mm

Surface: EIR

Groove: U-Groove or V-Groove

# 904-1 904-4 904-5 904-6

# **FISHBONE-3 Series**

Size: 1220x300x10/12mm

Surface: EIR

Groove: U-Groove or V-Groove





# **NATURAL WOOD LIFE**

Size: 1218x170/197x7/8/10/12mm Surface: Brush,Emboss,Crystal

Groove: V-Groove Or Normal Groove













### **Laminate Floor Accessories**



# Moistureproof and Soundproof Underlayment



# notebook

| <br>         |
|--------------|
|              |
|              |
|              |
|              |
|              |
|              |
|              |
|              |
|              |
|              |
|              |
|              |
|              |
|              |
|              |
|              |
|              |
|              |
|              |
|              |
|              |
|              |
|              |
|              |
|              |
|              |
|              |
|              |
|              |
|              |
|              |
|              |
|              |
|              |
|              |
|              |
|              |
|              |
|              |
|