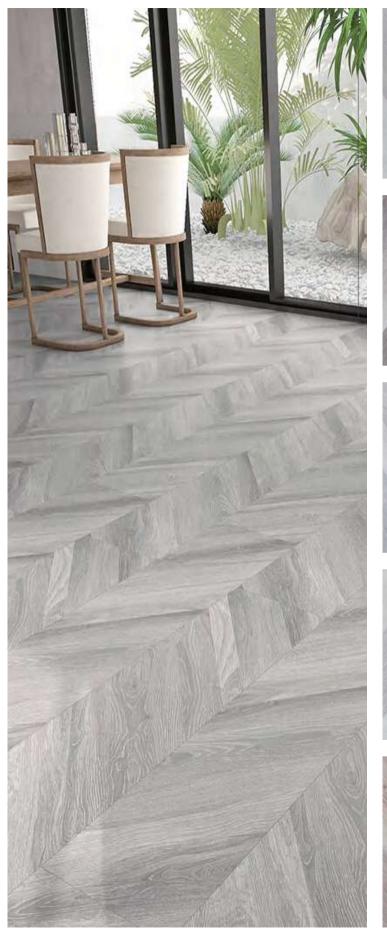

# **Herringbone Floor**

# **FISHBONE-1 Series**

Size: 1220x300x8/10/12mm

Surface: EIR

Groove: U-Groove or V-Groove

17121-7

# **FISHBONE-2 Series**

Size: 1220x300x10/12mm

Surface: EIR

Groove: U-Groove or V-Groove

# **FISHBONE-3 Series**

Size: 1220x300x10/12mm

Surface: EIR

Groove: U-Groove or V-Groove