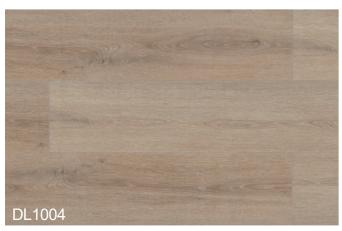

|
| Wearing resistance                | AC4-AC5                                                  |
| Formaldehyde                      | ND                                                       |
| Fire-Resistance                   | class A(ASTM E84)                                        |
| Thickness Swell                   | ≤3%(soaked in the water more than 24h)                   |
| Bending strength                  | ≥20Mpa                                                   |
| Elasticity Modululus              | ≥3500Mpa                                                 |
| Surface/Internal Bonding strength | ≥1.2Mpa                                                  |
| Thermal Conductivity              | 0.198W/(m·k)                                             |









### WHY YOU CHOOSE MGO FLOOR

























# **FISHBONE-1 Series**

Size: 1220x300x8/10/12mm

Surface: EIR

Groove: U-Groove or V-Groove









17121-7



# **EIR-5 Series**

Size: 1220x240x8/10/12mm

Surface: EIR

Groove: V-Groove













# **FISHBONE-2 Series**

Size: 1220x300x10/12mm

Surface: EIR

Groove: U-Groove or V-Groove

# 904-1 904-4 904-5 904-6

# **FISHBONE-3 Series**

Size: 1220x300x10/12mm

Surface: EIR

Groove: U-Groove or V-Groove





# **NATURAL WOOD LIFE**

Size: 1218x170/197x7/8/10/12mm Surface: Brush,Emboss,Crystal

Groove: V-Groove Or Normal Groove













### **Laminate Floor Accessories**



# Moistureproof and Soundproof Underlayment



# notebook

| <br>         |
|--------------|
|              |
|              |
|              |
|