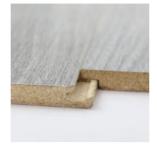

# **Waterproof Laminate Floor**

# **Stone Grain Floor**

Waterproof Laminate Floor, it has the following strong points

- Super Anti-scratch and anti-cutting, suitable for commerical areas
- Appearance is clear and true to nature
- Stain-resistant and easily to clean
- No color difference between different batches
- Various surfaces available such as EIR and Emboss
- No fading for life long use

Thickness: From 8mm to 12mm Texture: Slate.Wood Texture. Matt

Bevel: Painted V-groove