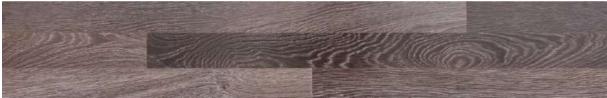

ss A(ASTM E84)                                        |
| Thickness Swell                   | ≤3%(soaked in the water more than 24h)                   |
| Bending strength                  | ≥20Mpa                                                   |
| Elasticity Modululus              | ≥3500Mpa                                                 |
| Surface/Internal Bonding strength | ≥1.2Mpa                                                  |
| Thermal Conductivity              | 0.198W/(m·k)                                             |









### WHY YOU CHOOSE MGO FLOOR

























# **FISHBONE-1 Series**

Size: 1220x300x8/10/12mm

Surface: EIR

Groove: U-Groove or V-Groove









17121-7



# **EIR-5 Series**

Size: 1220x240x8/10/12mm

Surface: EIR

Groove: V-Groove













# **FISHBONE-2 Series**

Size: 1220x300x10/12mm

Surface: EIR

Groove: U-Groove or V-Groove

# 904-1 904-4 904-5 904-6

# **FISHBONE-3 Series**

Size: 1220x300x10/12mm

Surface: EIR

Groove: U-Groove or V-Groove





# **NATURAL WOOD LIFE**

Size: 1218x170/197x7/8/10/12mm Surface: Brush,Emboss,Crystal

Groove: V-Groove Or Normal Groove













### **Laminate Floor Accessories**



# Moistureproof and Soundproof Underlayment



# notebook

| <br>         |
|--------------|
|              |
|              |
|              |
|              |
|              |
|              |
|              |
|              |
|              |
|              |
|              |
|              |
|              |
|              |
|              |
|              |
|              |
|              |
|