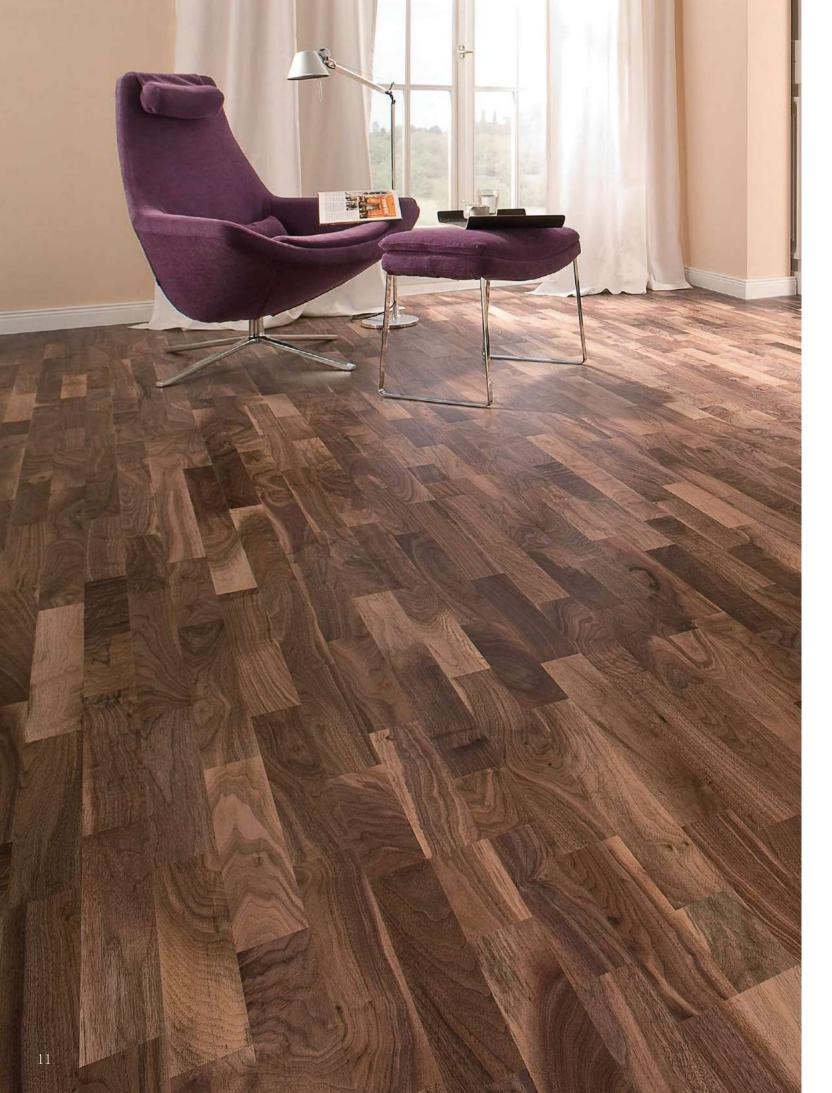

# **NATURAL WOOD LIFE**

Size: 1218x170/197x7/8/10/12mm Surface: Brush,Emboss,Crystal

Groove: V-Groove Or Normal Groove