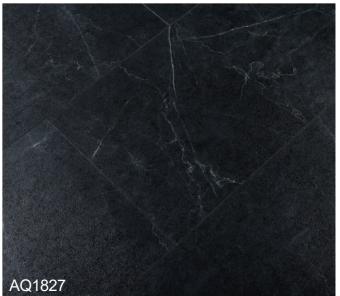

# **Stone Grain Floor**

Waterproof Laminate Floor, it has the following strong points

- Super Anti-scratch and anti-cutting, suitable for commerical areas
- Appearance is clear and true to nature
- Stain-resistant and easily to clean
- No color difference between different batches
- Various surfaces available such as EIR and Emboss
- No fading for life long use

Thickness: From 8mm to 12mm Texture: Slate.Wood Texture. Matt

Bevel: Painted V-groove