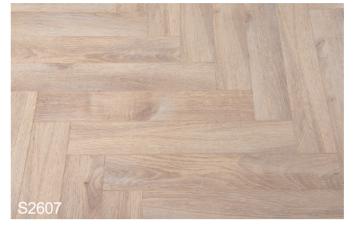

# **Herringbone Floor**

# **FISHBONE-1 Series**

Size: 1220x300x8/10/12mm

Surface: EIR

Groove: U-Groove or V-Groove

17121-7

# **FISHBONE-2 Series**

Size: 1220x300x10/12mm

Surface: EIR

Groove: U-Groove or V-Groove

# **FISHBONE-3 Series**

Size: 1220x300x10/12mm

Surface: EIR

Groove: U-Groove or V-Groove