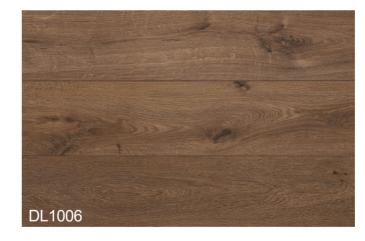

| AC4-AC5                                                  |
| Formaldehyde                      | ND                                                       |
| Fire-Resistance                   | class A(ASTM E84)                                        |
| Thickness Swell                   | ≤3%(soaked in the water more than 24h)                   |
| Bending strength                  | ≥20Mpa                                                   |
| Elasticity Modululus              | ≥3500Mpa                                                 |
| Surface/Internal Bonding strength | ≥1.2Mpa                                                  |
| Thermal Conductivity              | 0.198W/(m·k)                                             |









### WHY YOU CHOOSE MGO FLOOR

























# **FISHBONE-1 Series**

Size: 1220x300x8/10/12mm

Surface: EIR

Groove: U-Groove or V-Groove









17121-7



# **EIR-5 Series**

Size: 1220x240x8/10/12mm

Surface: EIR

Groove: V-Groove













# **FISHBONE-2 Series**

Size: 1220x300x10/12mm

Surface: EIR

Groove: U-Groove or V-Groove

# 904-1 904-4 904-5 904-6

# **FISHBONE-3 Series**

Size: 1220x300x10/12mm

Surface: EIR

Groove: U-Groove or V-Groove





# **NATURAL WOOD LIFE**

Size: 1218x170/197x7/8/10/12mm Surface: Brush,Emboss,Crystal

Groove: V-Groove Or Normal Groove













### **Laminate Floor Accessories**



# Moistureproof and Soundproof Underlayment



# notebook

| <br>         |
|--------------|
|              |
|              |
|              |
|              |
|              |
|              |
|